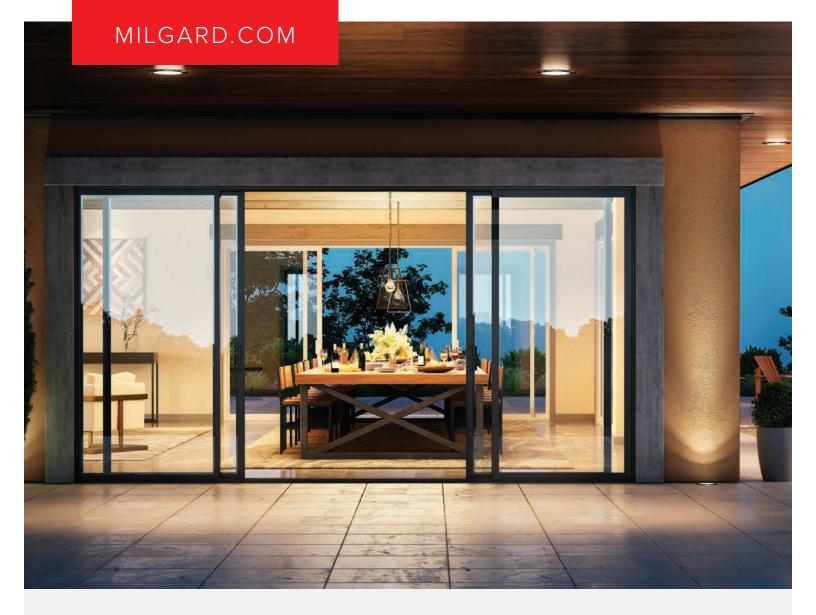

### Trinsic<sup>™</sup> Series | V300 Patio Doors

Trinsic Series vinyl patio doors have a modern style and an expansive viewable glass area perfect for capturing outdoor vistas. The even sightlines offer a streamlined and aesthetically pleasing feeling throughout your home. A narrow frame profile provides a sleek, clean look, allowing your view to take center stage.

### **Sliding Doors**

- A sliding door custom made to your specifications with a 4-5/8" jamb depth
- A sleek, squared off door handle with 90 degree angles for a modern flair
- Superior energy performance with SunCoat® Low-e glass coatings and foam spacers
- High quality rollers allow for effortless operation and adjustment of door panels
- The Milgard Full Lifetime Warranty for peace of mind
- Available in 1, 2, 3, and 4 panel configurations