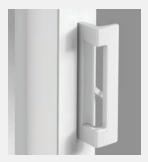

### **OPTIONS**

- Narrower door handle that blends in with the frame
- PureView® screen for enhanced visibility
- Glass Breakage Coverage

**SIZING** (Sizes can vary by location)

1 Panel: Min 2'6"w x 6'8"h Max 4'0"w x 8'0"h (fixed)
2 Panel: Min 5'0"w x 6'8"h Max 8'0"w x 8'0"h
3 Panel: Min 9'0"w x 6'8"h Max 12'0"w x 8'0"h
4 Panel: Min 10'0"w x 6'8"h Max 16'0"w x 8'0"h

### STANDARD INTERIOR OPTIONS

- SmartTouch® Lock available in white, adobe,
- D handle available in white, adobe, or black