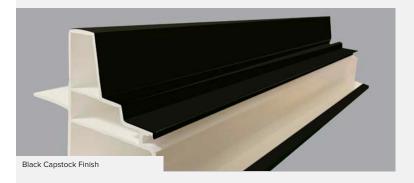

### Capstock Finish

Capstock is an acrylic layer that covers — or "caps" — a vinyl profile. The acrylic layer is extruded together with the underlying vinyl profile, ensuring maximum bonding and superior durability. This new finish option is now available on Trinsic Series.