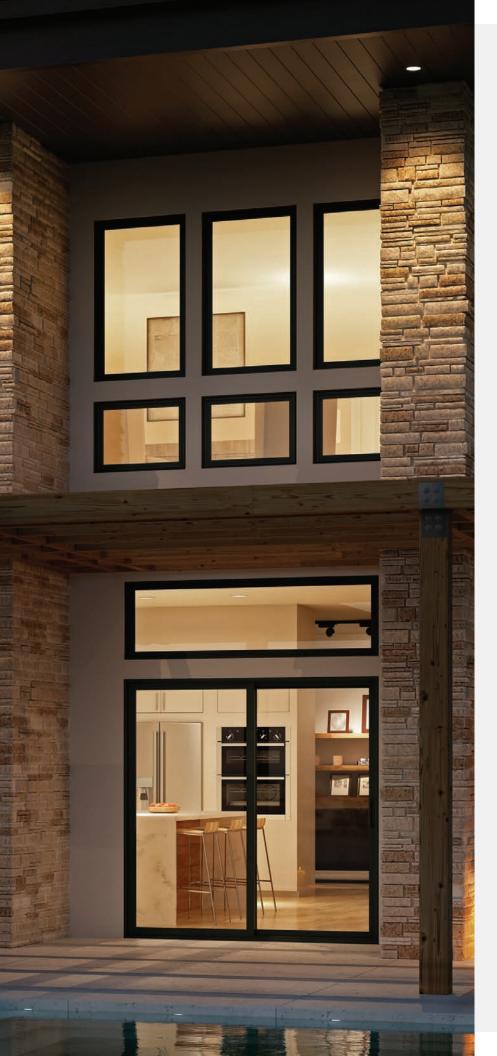

### Trinsic<sup>™</sup> Series V300

VINYL WINDOWS & PATIO DOORS

NARROW FRAME MAXIMIZES VIEWS

CONTEMPORARY DESIGN

## Contemporary Look. Narrow frame.

If you've been looking for a contemporary vinyl window and patio door, Trinsic™ Series is for you.

Awarded #1 Quality Vinyl Window in the Western US\*, and crafted with a unique vinyl formula, Trinsic Series offers the maximum available viewable glass area so you can enjoy amazing views. Plus, the low-profile hardware, uniquely designed for this series, practically disappears.

### TRINSIC SERIES | V300 OFFERS:

- NEW! Black interior and exterior frames for the latest design trend
- Clean lines and narrow frames for a sleek, modern look
- Redesigned squared off profile on our easy to use SmartTouch® window lock
- Even sightlines for an aesthetically pleasing look throughout your home
- A variety of exterior colors to enhance the look of your home, including Black (exclusive to Trinsic Series)
- A Full Lifetime Warranty with Glass Breakage as an optional upgrade

### Trinsic<sup>™</sup> Series | V300 Patio Doors

Trinsic Series vinyl patio doors have a modern style and an expansive viewable glass area perfect for capturing outdoor vistas. The even sightlines offer a streamlined and aesthetically pleasing feeling throughout your home. A narrow frame profile provides a sleek, clean look, allowing your view to take center stage.