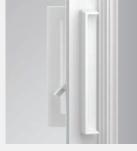

### Sliding Door Hardware

This newly designed handle has a crisp and clean contemporary feel which mirrors the window lock. Consider the optional upgrade for a squared off look and narrower handle that blends seamlessly into the frame.

### STANDARD INTERIOR OPTIONS

- SmartTouch® Lock available in white, adobe,
- D handle available in white, adobe, or black

### STANDARD EXTERIOR OPTIONS

- Exterior handle color will compliment door frame color selection
- Exterior handle can come either keyed or unkeyed