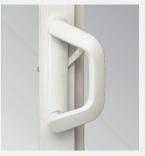

### STANDARD INTERIOR OPTIONS

- SmartTouch® Lock available in white, adobe,
- D handle available in white, adobe, or black

### **DECORATIVE UPGRADE OPTIONS** (interior only)

• Premium interior handle available in white, adobe, or black

CONTEMPORARY HANDLE

D-HANDI F

**EXTERIOR HANDLE** 

**EXTERIOR HANDLE** WITH KEYED LOCK

DECORATIVE HANDLE