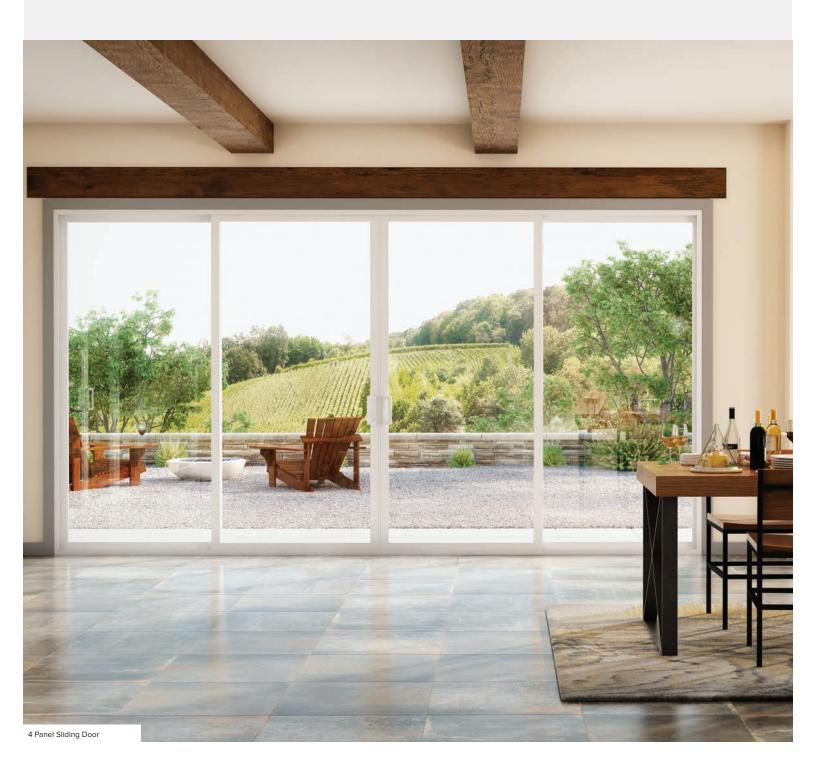

### Trinsic<sup>™</sup> Series | V300 Patio Doors

Trinsic Series vinyl patio doors have a modern style and an expansive viewable glass area perfect for capturing outdoor vistas. The even sightlines offer a streamlined and aesthetically pleasing feeling throughout your home. A narrow frame profile provides a sleek, clean look, allowing your view to take center stage.

### **Sliding Doors**

- A sliding door custom made to your specifications with a 4-5/8" jamb depth
- A sleek, squared off door handle with 90 degree angles for a modern flair
- Superior energy performance with SunCoat® Low-e glass coatings and foam spacers
- High quality rollers allow for effortless operation and adjustment of door panels
- The Milgard Full Lifetime Warranty for peace of mind
- Available in 1, 2, 3, and 4 panel configurations