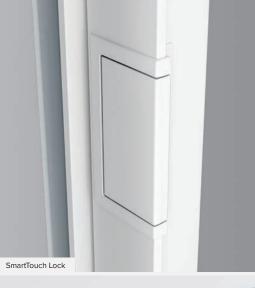

### **SmartTouch® Innovation**

### STREAMLINED

The SmartTouch window lock mechanism is incorporated into the window sash for a sleek, low-profile design.

### **REDESIGNED**

Specially redesigned for Trinsic™
Series, the new look of this SmartTouch
window lock offers a squared off profile
that blends into the frame profile and
practically disappears from view. This
window lock is used on horizontal sliders
and single hung operating styles.