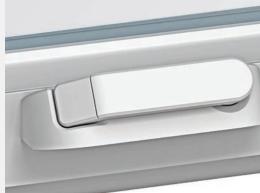

### Sliding Door Hardware

This newly designed handle has a crisp and clean contemporary feel which mirrors the window lock. Consider the optional upgrade for a squared off look and narrower handle that blends seamlessly into the frame.

### STANDARD INTERIOR OPTIONS

- SmartTouch® Lock available in white, adobe,
- D handle available in white, adobe, or black