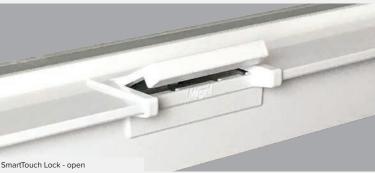

### **SmartTouch® Innovation**

### Exclusive to Milgard

Milgard has a long-standing tradition of innovation. The SmartTouch window lock addresses the need for durable, easy to use windows and patio doors that exceed rigorous California forced-entry codes\*.

### INTUITIVE

It's the easiest way to unlock and lock windows allowing you to open or close them in one smooth, single motion. No pinching, squeezing or twisting.

### **STRONG**

The lock assembly is constructed from die-cast zinc making it strong and built to last.

### **REDESIGNED**

Specially redesigned for Trinsic™
Series, the new look of this SmartTouch
window lock offers a squared off profile
that blends into the frame profile and
practically disappears from view. This
window lock is used on horizontal sliders
and single hung operating styles.

### **SECURE**

It offers peace of mind you can see.
When the handle is down, the window is locked so you can rest assured your window is secure at a glance.