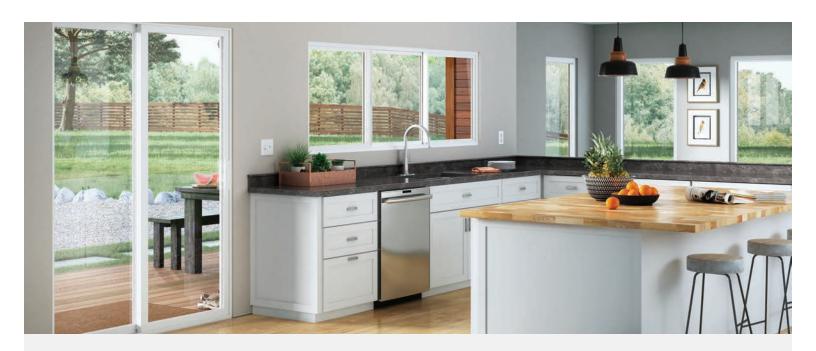

# Define Your Home with Windows

Trinsic™ Series offers a variety of custom-made operating styles constructed from a durable vinyl that won't absorb moisture and does not require painting. With the even sightlines across the series, you can mix and match and still enjoy a cohesive look from top to bottom. The 2 7/8" jamb depth is perfect for 2" blinds.

### Horizontal Slider

### HARDWARE

SmartTouch Lock, Vent Stop