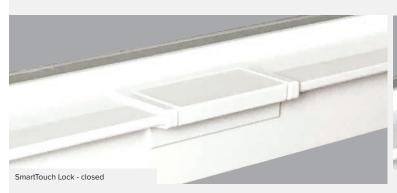

### **SmartTouch® Innovation**

### Exclusive to Milgard

Milgard has a long-standing tradition of innovation. The SmartTouch window lock addresses the need for durable, easy to use windows and patio doors that exceed rigorous California forced-entry codes\*.

### INTUITIVE

It's the easiest way to unlock and lock windows allowing you to open or close them in one smooth, single motion. No pinching, squeezing or twisting.

### STREAMLINED

The SmartTouch window lock mechanism is incorporated into the window sash for a sleek, low-profile design.

### **REDESIGNED**

Specially redesigned for Trinsic™
Series, the new look of this SmartTouch
window lock offers a squared off profile
that blends into the frame profile and
practically disappears from view. This
window lock is used on horizontal sliders
and single hung operating styles.

### **SECURE**

It offers peace of mind you can see.
When the handle is down, the window is locked so you can rest assured your window is secure at a glance.