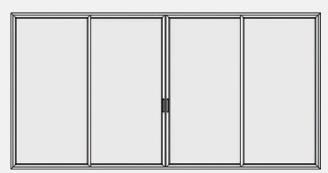

### Trinsic<sup>™</sup> Series | V300 Patio Doors

Trinsic Series vinyl patio doors have a modern style and an expansive viewable glass area perfect for capturing outdoor vistas. The even sightlines offer a streamlined and aesthetically pleasing feeling throughout your home. A narrow frame profile provides a sleek, clean look, allowing your view to take center stage.

### **Sliding Doors**

- A sliding door custom made to your specifications with a 4-5/8" jamb depth
- A sleek, squared off door handle with 90 degree angles for a modern flair
- Superior energy performance with SunCoat® Low-e glass coatings and foam spacers
- High quality rollers allow for effortless operation and adjustment of door panels
- The Milgard Full Lifetime Warranty for peace of mind
- Available in 1, 2, 3, and 4 panel configurations

### **OPTIONS**

- Narrower door handle that blends in with the frame
- PureView® screen for enhanced visibility
- Glass Breakage Coverage

**SIZING** (Sizes can vary by location)

1 Panel: Min 2'6"w x 6'8"h Max 4'0"w x 8'0"h (fixed)
2 Panel: Min 5'0"w x 6'8"h Max 8'0"w x 8'0"h
3 Panel: Min 9'0"w x 6'8"h Max 12'0"w x 8'0"h
4 Panel: Min 10'0"w x 6'8"h Max 16'0"w x 8'0"h