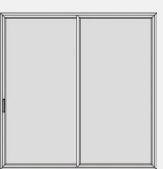

### Trinsic<sup>™</sup> Series | V300 Patio Doors

Trinsic Series vinyl patio doors have a modern style and an expansive viewable glass area perfect for capturing outdoor vistas. The even sightlines offer a streamlined and aesthetically pleasing feeling throughout your home. A narrow frame profile provides a sleek, clean look, allowing your view to take center stage.

### **Sliding Doors**

- A sliding door custom made to your specifications with a 4-5/8" jamb depth
- A sleek, squared off door handle with 90 degree angles for a modern flair
- Superior energy performance with SunCoat® Low-e glass coatings and foam spacers
- High quality rollers allow for effortless operation and adjustment of door panels
- The Milgard Full Lifetime Warranty for peace of mind
- Available in 1, 2, 3, and 4 panel configurations