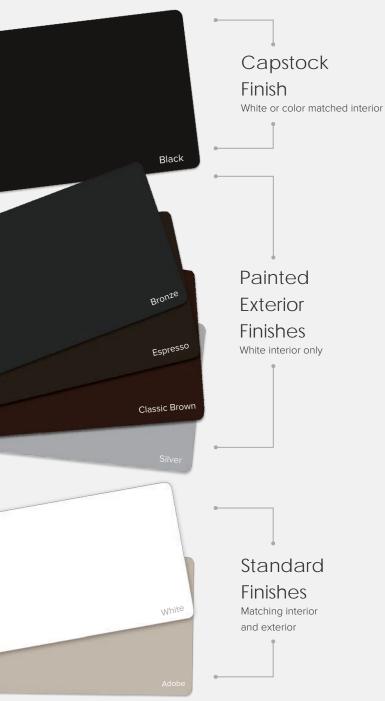

### Capstock Finish

Capstock is an acrylic layer that covers — or "caps" — a vinyl profile. The acrylic layer is extruded together with the underlying vinyl profile, ensuring maximum bonding and superior durability. This new finish option is now available on Trinsic Series.

## Make a Statement with Color

Colors shown are approximate. Visit your local Milgard Certified Dealer to see accurate finish samples.