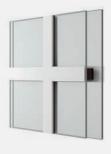

### Trinsic<sup>™</sup> Series | V300 Patio Doors

Trinsic Series vinyl patio doors have a modern style and an expansive viewable glass area perfect for capturing outdoor vistas. The even sightlines offer a streamlined and aesthetically pleasing feeling throughout your home. A narrow frame profile provides a sleek, clean look, allowing your view to take center stage.

### **Sliding Doors**

- A sliding door custom made to your specifications with a 4-5/8" jamb depth
- A sleek, squared off door handle with 90 degree angles for a modern flair
- Superior energy performance with SunCoat® Low-e glass coatings and foam spacers
- High quality rollers allow for effortless operation and adjustment of door panels
- The Milgard Full Lifetime Warranty for peace of mind
- Available in 1, 2, 3, and 4 panel configurations

### Sliding Door Hardware

This newly designed handle has a crisp and clean contemporary feel which mirrors the window lock. Consider the optional upgrade for a squared off look and narrower handle that blends seamlessly into the frame.