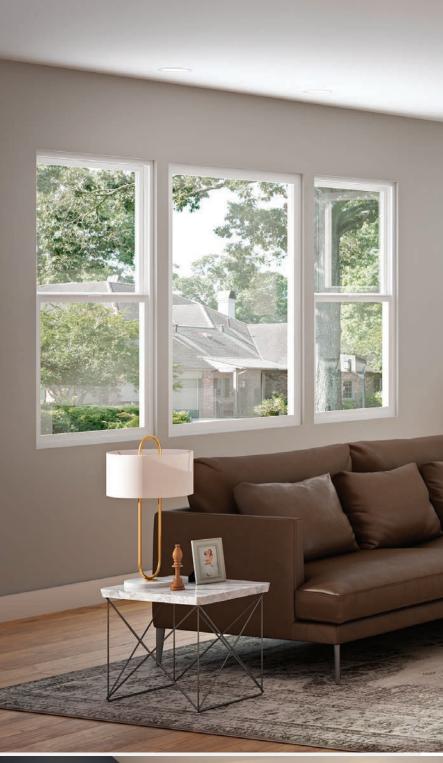

# Define Your Home with Windows

Trinsic™ Series offers a variety of custom-made operating styles constructed from a durable vinyl that won't absorb moisture and does not require painting. With the even sightlines across the series, you can mix and match and still enjoy a cohesive look from top to bottom. The 2 7/8" jamb depth is perfect for 2" blinds.

Single Hung