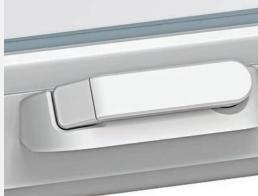

### Sliding Door Hardware

This newly designed handle has a crisp and clean contemporary feel which mirrors the window lock. Consider the optional upgrade for a squared off look and narrower handle that blends seamlessly into the frame.

### STANDARD INTERIOR OPTIONS

- SmartTouch® Lock available in white, adobe,
- D handle available in white, adobe, or black