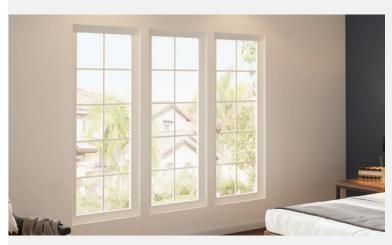

### Trinsic<sup>™</sup> Series V300

VINYL WINDOWS & PATIO DOORS

NARROW FRAME MAXIMIZES VIEWS

CONTEMPORARY DESIGN

## Contemporary Look. Narrow frame.

If you've been looking for a contemporary vinyl window and patio door, Trinsic™ Series is for you.

Awarded #1 Quality Vinyl Window in the Western US\*, and crafted with a unique vinyl formula, Trinsic Series offers the maximum available viewable glass area so you can enjoy amazing views. Plus, the low-profile hardware, uniquely designed for this series, practically disappears.

### TRINSIC SERIES | V300 OFFERS:

- NEW! Black interior and exterior frames for the latest design trend
- Clean lines and narrow frames for a sleek, modern look
- Redesigned squared off profile on our easy to use SmartTouch® window lock
- Even sightlines for an aesthetically pleasing look throughout your home
- A variety of exterior colors to enhance the look of your home, including Black (exclusive to Trinsic Series)
- A Full Lifetime Warranty with Glass Breakage as an optional upgrade