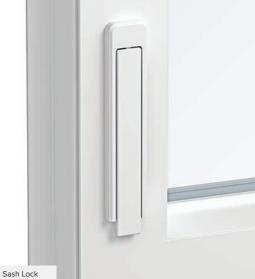

### **HARDWARE**

Folding Nesting Operator, Sash Lock (Optional oversize handle available)

Folding Nesting Operator

### **HARDWARE**

Folding Nesting Operator, Sash Lock (Optional oversize handle available)