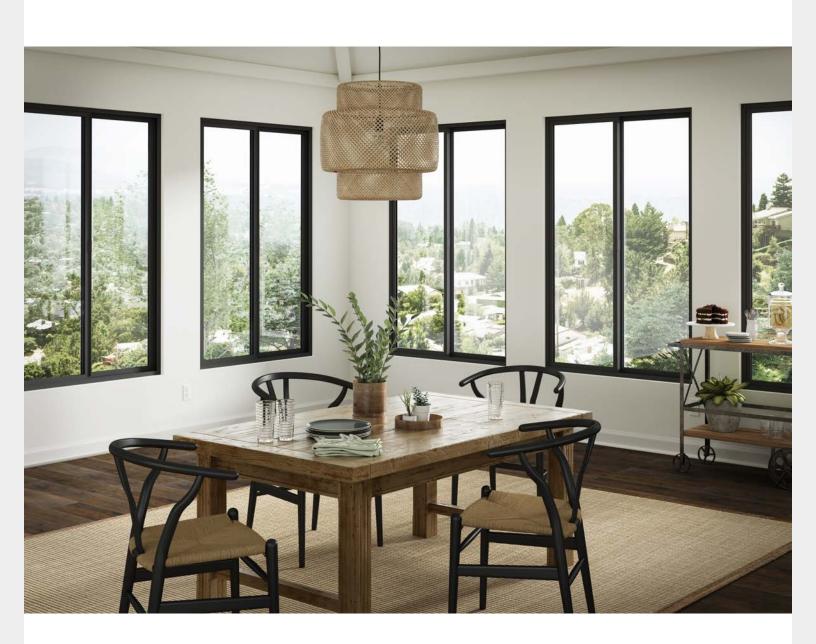

## Contemporary Look. Narrow frame.

If you've been looking for a contemporary vinyl window and patio door, Trinsic™ Series is for you.

Awarded #1 Quality Vinyl Window in the Western US\*, and crafted with a unique vinyl formula, Trinsic Series offers the maximum available viewable glass area so you can enjoy amazing views. Plus, the low-profile hardware, uniquely designed for this series, practically disappears.

### TRINSIC SERIES | V300 OFFERS:

- NEW! Black interior and exterior frames for the latest design trend
- Clean lines and narrow frames for a sleek, modern look
- Redesigned squared off profile on our easy to use SmartTouch® window lock
- Even sightlines for an aesthetically pleasing look throughout your home
- A variety of exterior colors to enhance the look of your home, including Black (exclusive to Trinsic Series)
- A Full Lifetime Warranty with Glass Breakage as an optional upgrade