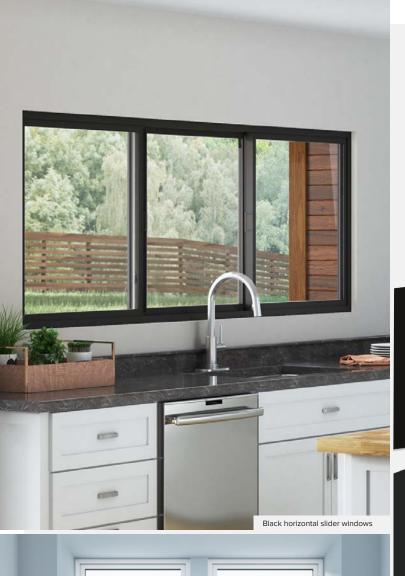

is constructed from die-cast zinc making it strong and built to last.

### **REDESIGNED**

Specially redesigned for Trinsic™
Series, the new look of this SmartTouch
window lock offers a squared off profile
that blends into the frame profile and
practically disappears from view. This
window lock is used on horizontal sliders
and single hung operating styles.

### **SECURE**

It offers peace of mind you can see.
When the handle is down, the window is locked so you can rest assured your window is secure at a glance.



### Capstock Finish

Capstock is an acrylic layer that covers — or "caps" — a vinyl profile. The acrylic layer is extruded together with the underlying vinyl profile, ensuring maximum bonding and superior durability. This new finish option is now available on Trinsic Series.



White casement and picture windows

## Make a Statement with Color



Colors shown are approximate. Visit your local Milgard Certified Dealer to see accurate finish samples.

### Trinsic<sup>™</sup> Series | V300 Patio Doors

Trinsic Series vinyl patio doors have a modern style and an expansive viewable glass area perfect for capturing outdoor vistas. The even sightlines offer a streamlined and aesthetically pleasing feeling throughout your home. A narrow frame profile provides a sleek, clean look, allowing your view to take center stage.









### **Sliding Doors**

- A sliding door custom made to your specifications with a 4-5/8" jamb depth
- A sleek, squared off door handle with 90 degree angles for a modern flair
- Superior energy performance with SunCoat® Low-e glass coatings and