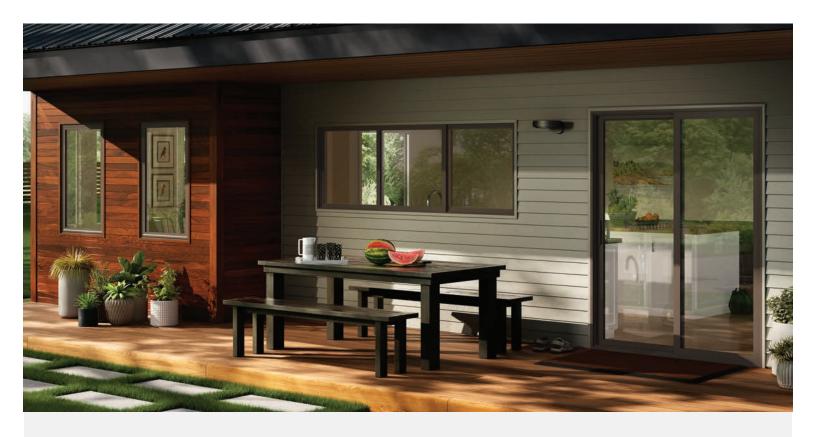

### **Details That Matter**

Trinsic Series is suitable for a variety of architectural home styles, and multiple frame types allow for use in both new construciton and replacement applications.

### **Even Sightlines**

All Trinsic<sup>™</sup> Series windows come with even sightlines, from top to bottom, and across operating styles.

This provides a streamlined and aesthetically pleasing look throughout your home, no matter which window operating style you choose.