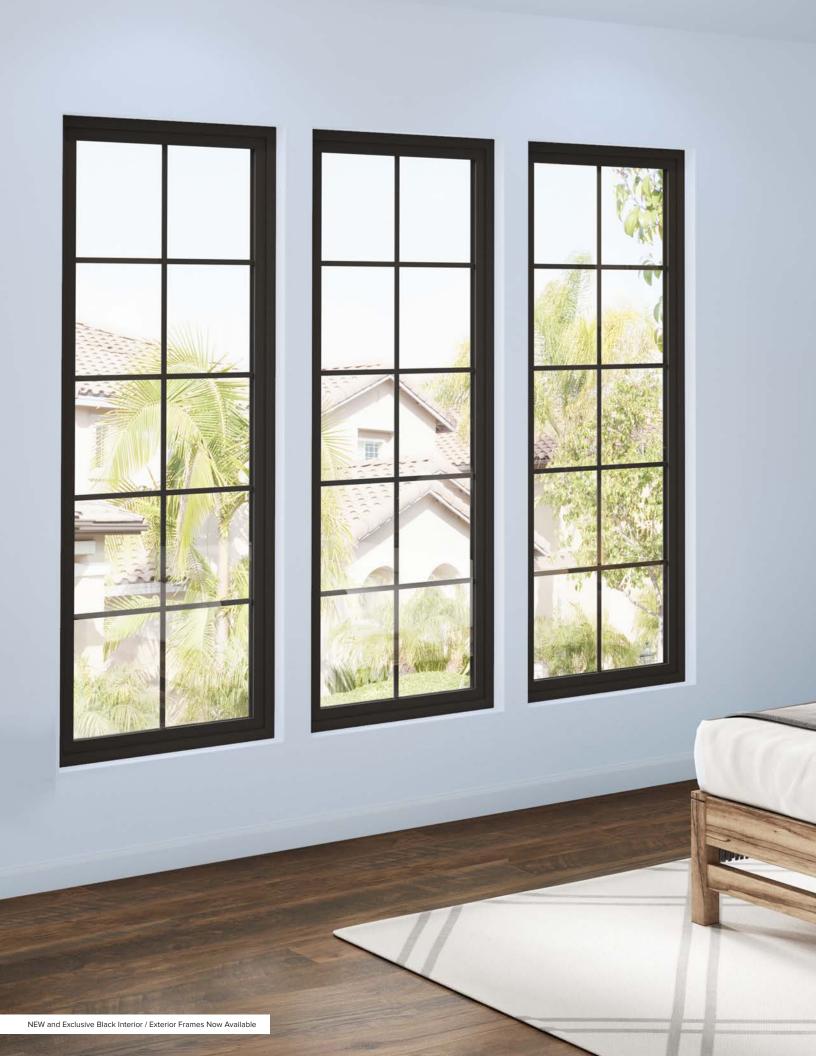

### TRINSIC SERIES | V300 OFFERS:

- NEW! Black interior and exterior frames for the latest design trend
- Clean lines and narrow frames for a sleek, modern look
- Redesigned squared off profile on our easy to use SmartTouch® window lock
- Even sightlines for an aesthetically pleasing look throughout your home
- A variety of exterior colors to enhance the look of your home, including Black (exclusive to Trinsic Series)
- A Full Lifetime Warranty with Glass Breakage as an optional upgrade

### **Even Sightlines**

All Trinsic<sup>™</sup> Series windows come with even sightlines, from top to bottom, and across operating styles.

This provides a streamlined and aesthetically pleasing look throughout your home, no matter which window operating style you choose.