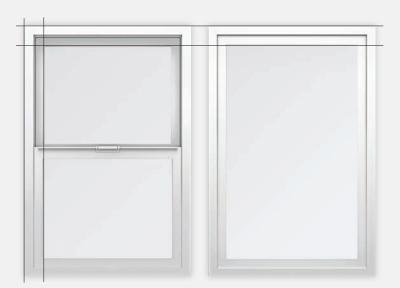

### **Even Sightlines**

All Trinsic<sup>™</sup> Series windows come with even sightlines, from top to bottom, and across operating styles.

This provides a streamlined and aesthetically pleasing look throughout your home, no matter which window operating style you choose.