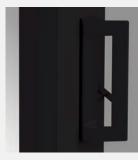

### Sliding Door Hardware

This newly designed handle has a crisp and clean contemporary feel which mirrors the window lock. Consider the optional upgrade for a squared off look and narrower handle that blends seamlessly into the frame.

### **DECORATIVE UPGRADE OPTIONS** (interior only)

• Premium interior handle available in white, adobe, or black

CONTEMPORARY HANDLE

D-HANDI F

**EXTERIOR HANDLE** 

**EXTERIOR HANDLE** WITH KEYED LOCK

DECORATIVE HANDLE