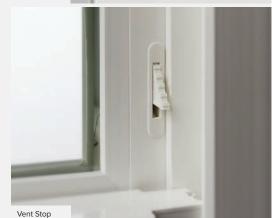

### **HARDWARE**

SmartTouch® Lock, Vent Stop

Casement

### HARDWARE

SmartTouch Lock, Vent Stop