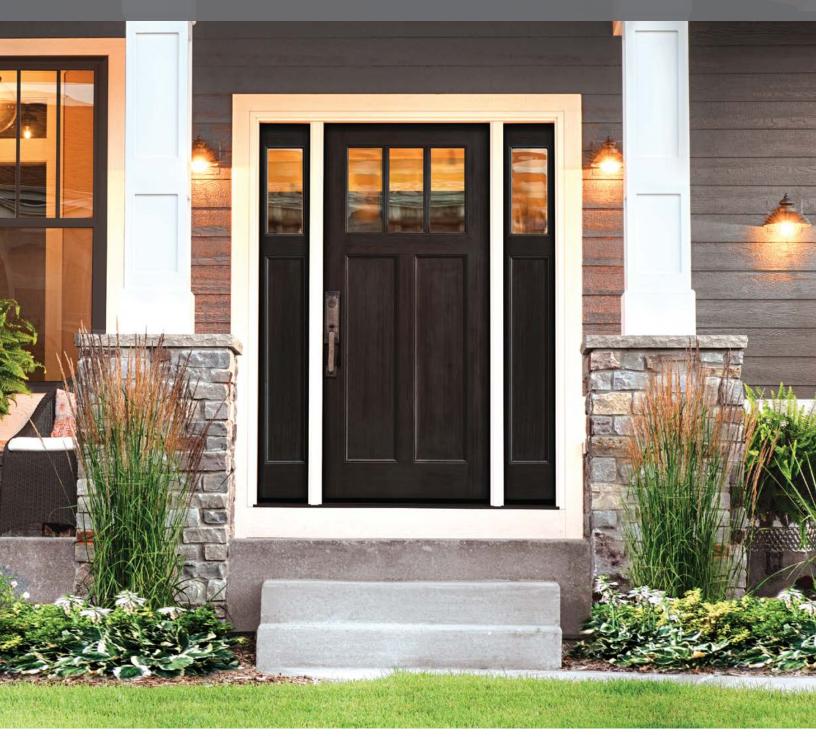

 $Smooth-Star_{\circledast}, Satin \ Etch \ Glass \ with \ OrePac \ SDLs, \ Door-S2000XE \ | \ Painted \ \textbf{Engine} \\ @The House Designers.com$ 

**Cover:** Classic-Craft American Style Collection, Low-E Glass with SDLs, Door – CCA230, Sidelites – CCA3400SL | Stained **Raven** 