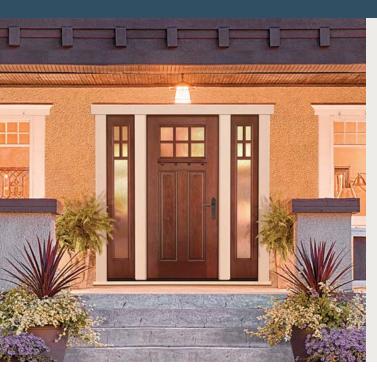

Top: FCM608XC Chord | Stained Autumn Harvest
Bottom Left: CCA232 Villager™ | Stained Wildflower Honey

Bottom Center: Pulse® Linea S1RCL | Painted Surf Bottom Right: FCM220 Solid | Stained Driftwood