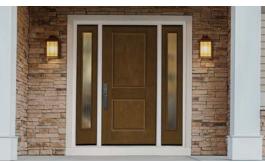

 $Smooth-Star_{\circledast}, Satin \ Etch \ Glass \ with \ OrePac \ SDLs, \ Door-S2000XE \ | \ Painted \ \textbf{Engine} \\ @The House Designers.com$ 

**Cover:** Classic-Craft American Style Collection, Low-E Glass with SDLs, Door – CCA230, Sidelites – CCA3400SL | Stained **Raven** 