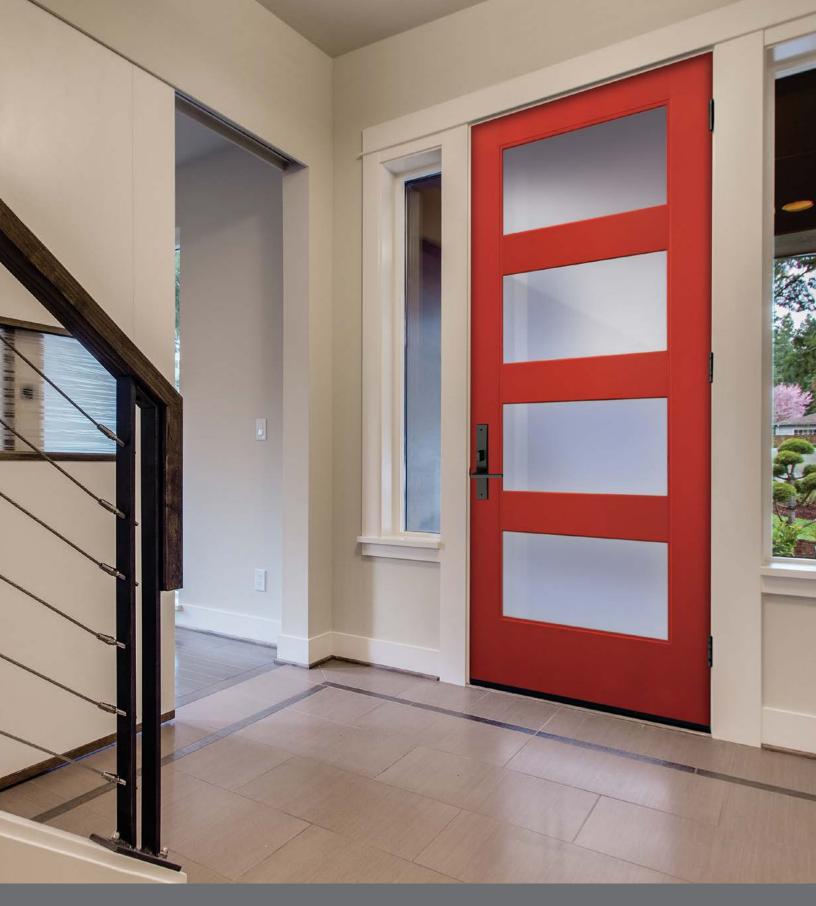

 $Smooth-Star_{\circledast}, Satin \ Etch \ Glass \ with \ OrePac \ SDLs, \ Door-S2000XE \ | \ Painted \ \textbf{Engine} \\ @The House Designers.com$ 

**Cover:** Classic-Craft American Style Collection, Low-E Glass with SDLs, Door – CCA230, Sidelites – CCA3400SL | Stained **Raven** 