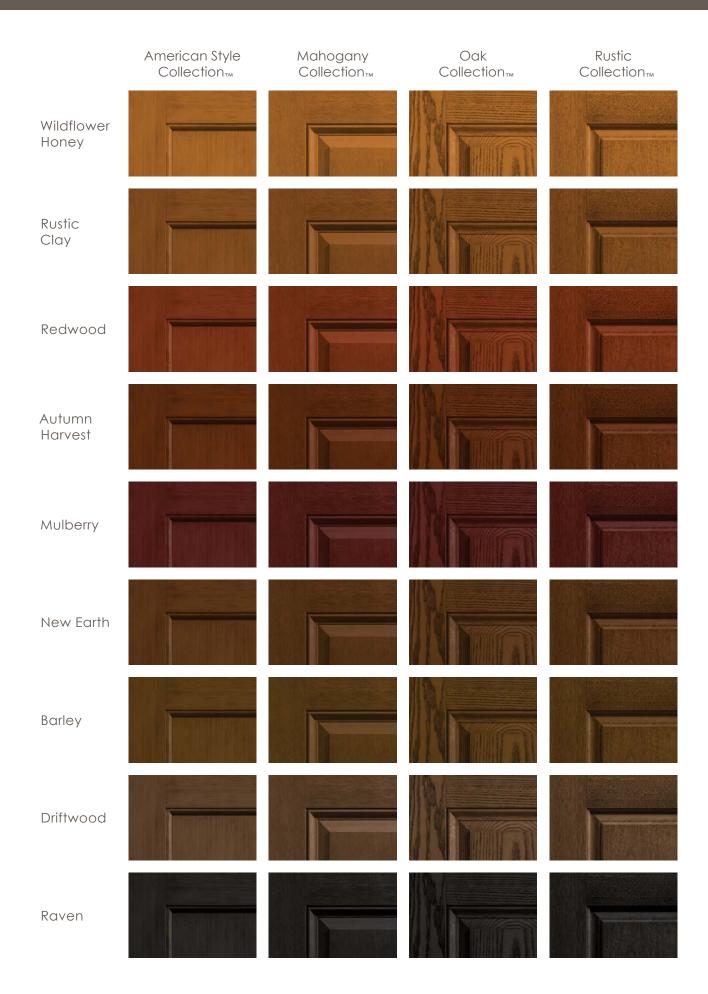

# STAIN COLLECTION

# Finished for Lasting Beauty

- It starts with the realistic wood grains and deep embossments of a Therma-Tru® door.
- A base coat provides an even, consistent color across the surface of the door.
- A wiping stain enhances the base coat to reflect the natural beauty of the wood.
- For added durability, a catalyzed topcoat protects against scratches and color fading.