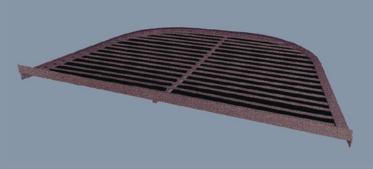

# **3 Escape Ladder**

Required by building code for designated Emergency Escape/Rescue opening. Attaches to top of areawell. Holes are provided for permanent attachment. (Available in 4', 5' and 6' lengths). (Available in white or taupe).